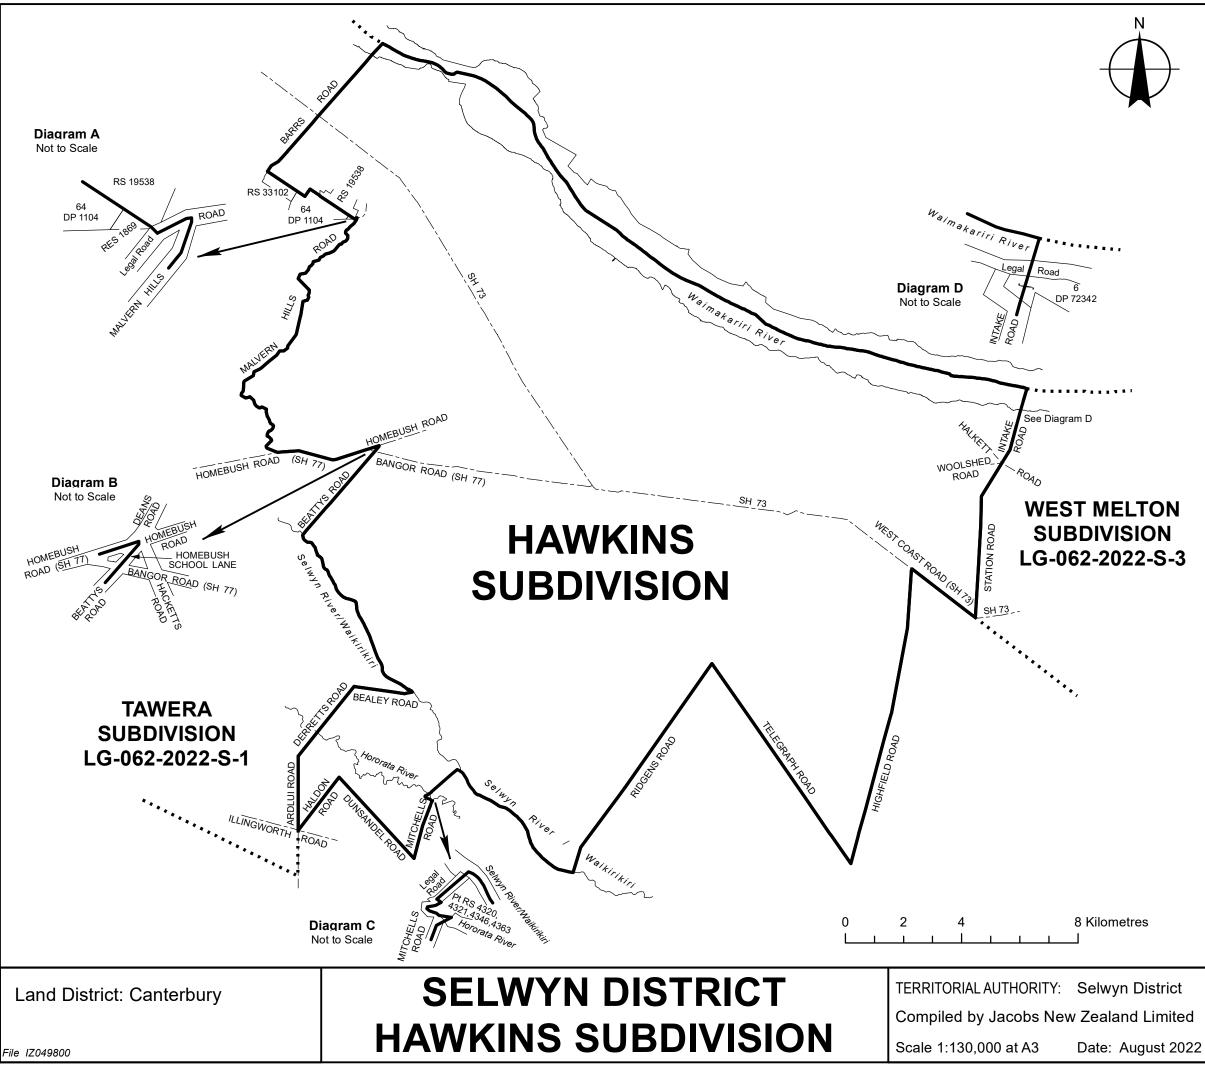

|              | Notes:                                                                                                                                                                                     |
|--------------|--------------------------------------------------------------------------------------------------------------------------------------------------------------------------------------------|
| )-           | 1. Coordinates are in terms of New Zealand<br>Transverse Mercator 2000 (NZTM).                                                                                                             |
| ,            | <ol> <li>Where a boundary is shown along a river<br/>or road it follows the middle line of the<br/>physical river or legal road unless otherwise<br/>shown.</li> </ol>                     |
|              | <ol> <li>Where a boundary is shown along a railway<br/>it follows the middle line of the cadastral railway<br/>unless otherwise shown.</li> </ol>                                          |
|              | <ol> <li>All seaward boundaries follow the line of<br/>mean low water springs but cross the mouths<br/>of all rivers, streams, inlets and estuaries<br/>unless otherwise shown.</li> </ol> |
|              |                                                                                                                                                                                            |
|              |                                                                                                                                                                                            |
|              |                                                                                                                                                                                            |
| N<br> <br>-3 |                                                                                                                                                                                            |
|              |                                                                                                                                                                                            |
|              |                                                                                                                                                                                            |
|              |                                                                                                                                                                                            |
|              |                                                                                                                                                                                            |
|              |                                                                                                                                                                                            |
|              |                                                                                                                                                                                            |
| ict          |                                                                                                                                                                                            |
| ited         | LG-062-2022-S-2                                                                                                                                                                            |