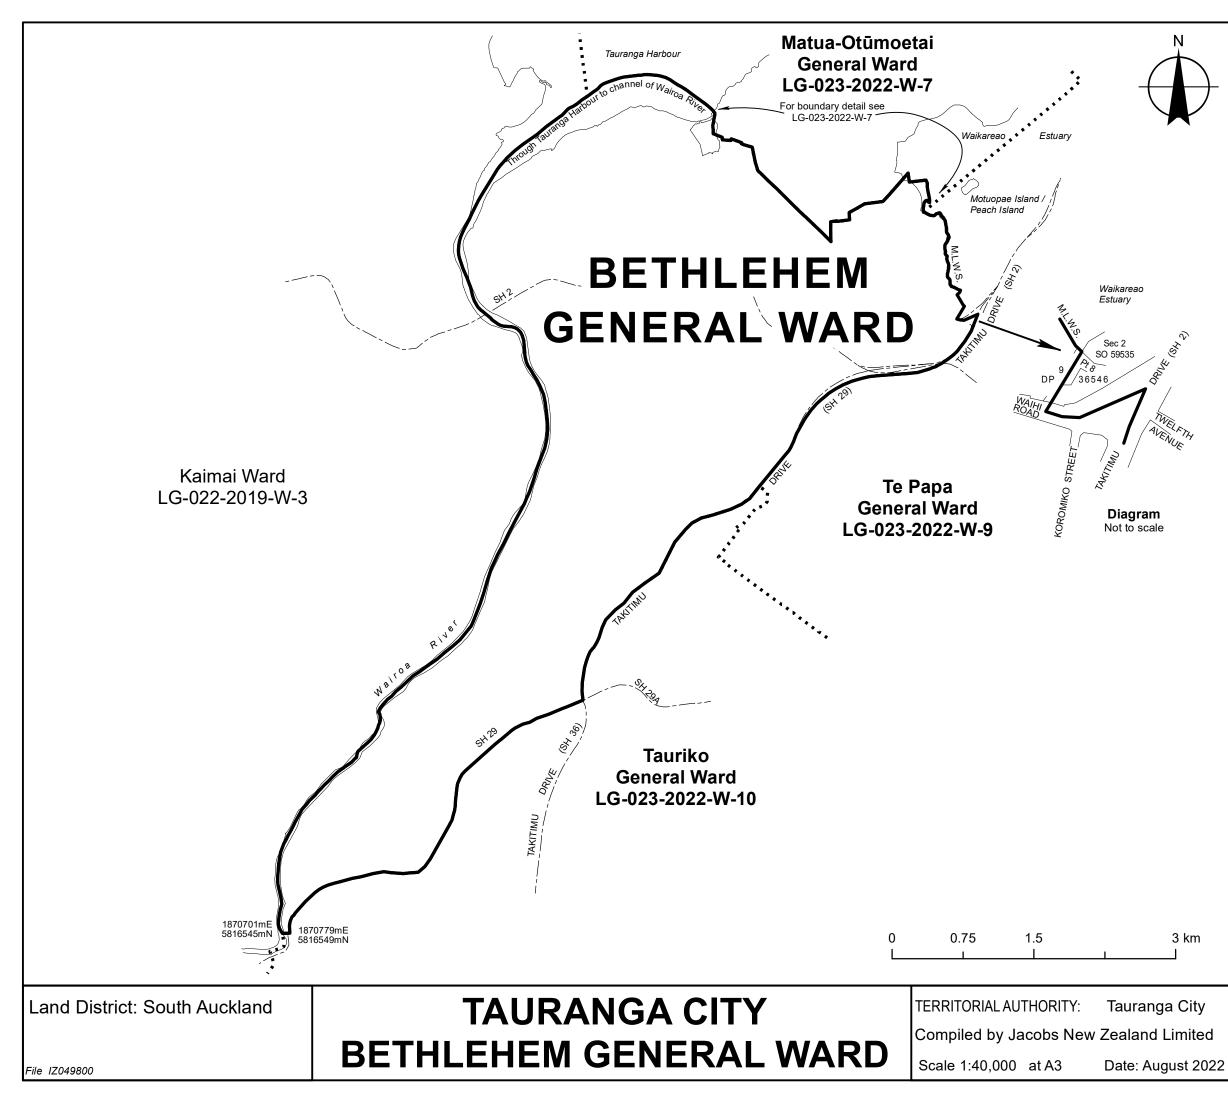

|               | Notes:                                                                                                                                                                         |
|---------------|--------------------------------------------------------------------------------------------------------------------------------------------------------------------------------|
| $\rightarrow$ | 1. Coordinates are in terms of New Zealand<br>Transverse Mercator 2000 (NZTM).                                                                                                 |
|               | <ol> <li>All seaward boundaries follow mean low<br/>water springs but cross the mouths of all<br/>rivers, streams, inlets and estuaries unless<br/>otherwise shown.</li> </ol> |
|               | <ol> <li>Where a boundary is shown along a river<br/>or road it follows the middle line of the<br/>physical river or legal road unless otherwise<br/>shown.</li> </ol>         |
|               | <ol> <li>Where a boundary is shown along a railway<br/>it follows the middle line of the cadastral railwa<br/>unless otherwise shown.</li> </ol>                               |
|               |                                                                                                                                                                                |
|               |                                                                                                                                                                                |
|               |                                                                                                                                                                                |
|               |                                                                                                                                                                                |
|               |                                                                                                                                                                                |
|               |                                                                                                                                                                                |
|               |                                                                                                                                                                                |
|               |                                                                                                                                                                                |
| n             |                                                                                                                                                                                |
| ty            |                                                                                                                                                                                |
| ted           | LG-023-2022-W-8                                                                                                                                                                |